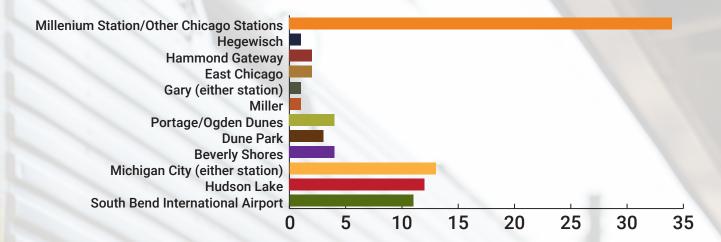

## South Shore Line New Carlisle Station Public Meeting Survey Results

A Public Meeting was held at the New Carlisle-Olive Township Public Library on Wednesday, January 29, 2025, to discuss a proposed South Shore Line Station in New Carlisle. During the meeting, attendees were invited to respond to a series of questions using their smartphones or paper handouts. The below data shows the digital and manual responses from attendees.







## When you use the South Shore Line, which station(s) do you visit?



## What do you think are the top three benefits of a new train station?



## What are the three most important considerations in a new train station?