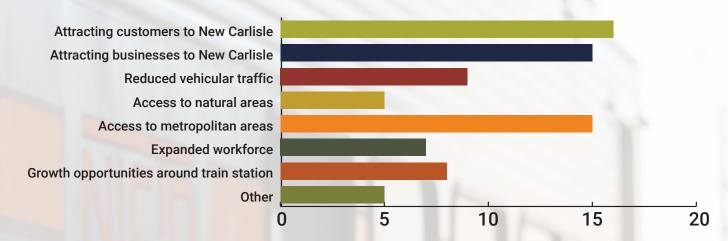

## South Shore Line New Carlisle Station Public Meeting Survey Results

A Public Meeting was held at the New Carlisle-Olive Township Public Library on Wednesday, January 29, 2025, to discuss a proposed South Shore Line Station in New Carlisle. During the meeting, attendees were invited to respond to a series of questions using their smartphones or paper handouts. The below data shows the digital and manual responses from attendees.







## When you use the South Shore Line, which station(s) do you visit?



## What do you think are the top three benefits of a new train station?



## What are the three most important considerations in a new train station?