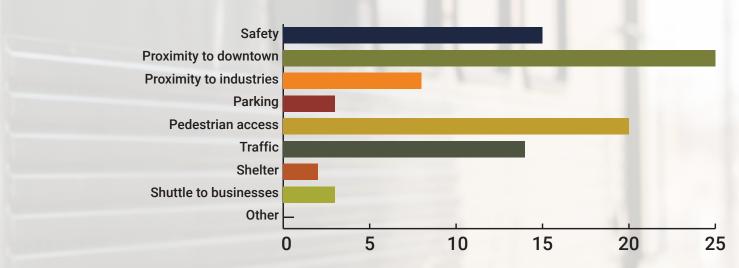

## South Shore Line New Carlisle Station Public Meeting Survey Results

A Public Meeting was held at the New Carlisle-Olive Township Public Library on Wednesday, January 29, 2025, to discuss a proposed South Shore Line Station in New Carlisle. During the meeting, attendees were invited to respond to a series of questions using their smartphones or paper handouts. The below data shows the digital and manual responses from attendees.







## When you use the South Shore Line, which station(s) do you visit?



## What do you think are the top three benefits of a new train station?



## What are the three most important considerations in a new train station?