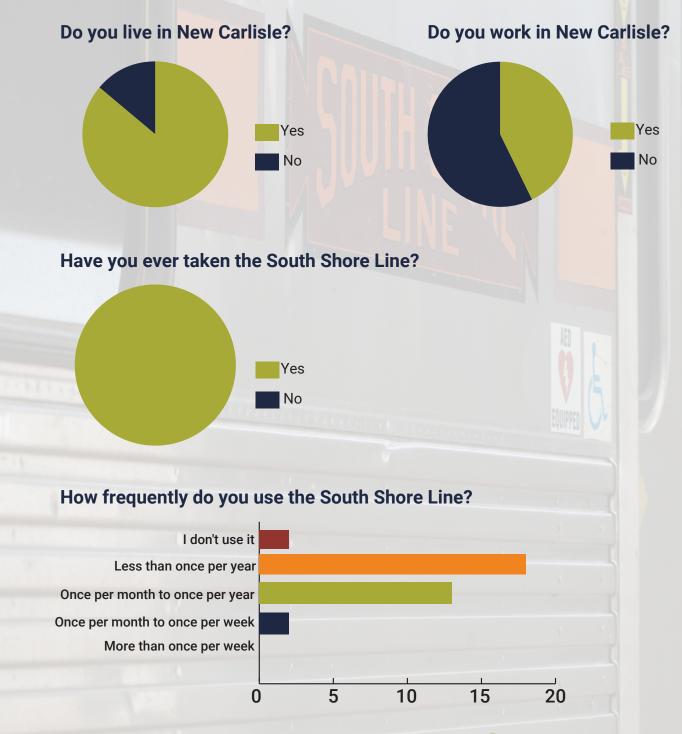

## South Shore Line New Carlisle Station Public Meeting Survey Results

A Public Meeting was held at the New Carlisle-Olive Township Public Library on Wednesday, January 29, 2025, to discuss a proposed South Shore Line Station in New Carlisle. During the meeting, attendees were invited to respond to a series of questions using their smartphones or paper handouts. The below data shows the digital and manual responses from attendees.